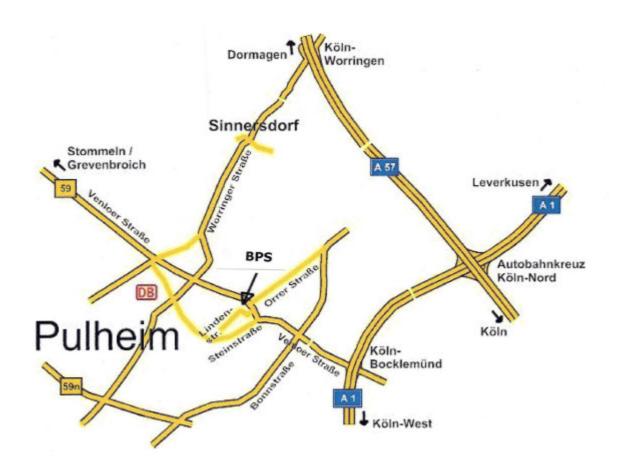

## Highway A1 from direction Cologne/Dortmund

Leave highway A1 at exit ,Bocklemünd', then drive in direction ,Pulheim'. Enter Pulheim (Venloer Strasse) for approx. 500 metres, then turn right at the junction Venloer Straße / Steinstraße. Drive approx. 400 metres to the next traffic lights, you can see the building of BPS-Solutions on your left side. Having crossed the junction, turn directly to your left onto the parking. There are free spaces for BPS-Solutions visitors on the right side.

## Highway A57 from direction Düsseldorf

Take the exit Köln Worringen, Pulheim. Turn left towards Pulheim. At the roundabout, follow towards Sinnersdorf. In Sinnersdorf follow directions towards Pulheim. Enter Pulheim on 'Venloer Straße' and drive straight on 'Steinstraße' for approx 1.5 km. Turn left in direction 'Zentrum' at the junction Steinstraße / Venloer Straße. Drive approx. 400 metres to the next traffic light, you can see the building of BPS-Solutions on your left side. Having crossed the junction, turn directly to your left onto the parking. There are free spaces for BPS-Solutions visitors on the right side.